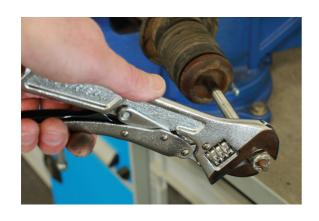

## **Locking Adjustable Wrench 250mm**

An adjustable wrench, 250mm in length, featuring a grip wrench style locking mechanism, that adjusts from 0-30mm. Squeezing the grip loads the parallel jaws and locks them into place, clamping around the fastener and providing a tighter grip than a standard adjustable wrench. Ideal for use on stubborn or rounded fasteners.