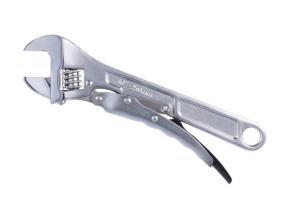

## **Locking Adjustable Wrench 250mm**

An adjustable wrench, 250mm in length, featuring a grip wrench style locking mechanism, that adjusts from 0-30mm. Squeezing the grip loads the parallel jaws and locks them into place, clamping around the fastener and providing a tighter grip than a standard adjustable wrench. Ideal for use on stubborn or rounded fasteners.

## **Additional Information**

- · Locking mechanism enables increased grip on fasteners.
- Length: 250mm (10").
- Range: 0 30mm.
- · Manufactured from carbon steel, drop forged & heated treated, with a corrosion resistant finish.
- · Suitable for use on stubborn or rounded fixings.