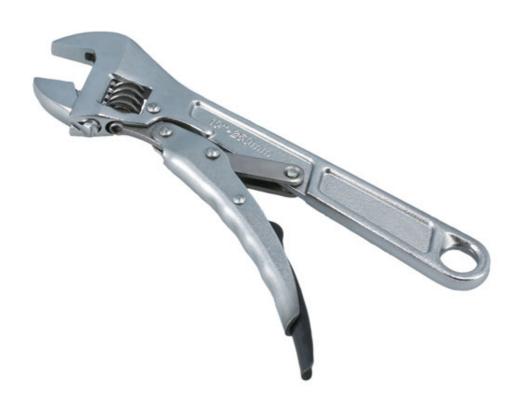

## **Locking Adjustable Wrench 250mm**

An adjustable wrench, 250mm in length, featuring a grip wrench style locking mechanism, that adjusts from 0-30mm. Squeezing the grip loads the parallel jaws and locks them into place, clamping around the fastener and providing a tighter grip than a standard adjustable wrench. Ideal for use on stubborn or rounded fasteners.

## **Additional Information**

- · Locking mechanism enables increased grip on fasteners.
- Length: 250mm (10").
- Range: 0 30mm.
- · Manufactured from carbon steel, drop forged & heated treated, with a corrosion resistant finish.
- · Suitable for use on stubborn or rounded fixings.