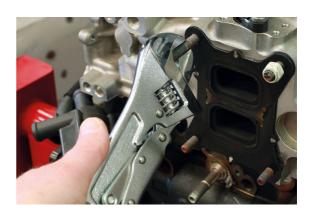

## **Locking Adjustable Wrench 250mm**

An adjustable wrench, 250mm in length, featuring a grip wrench style locking mechanism, that adjusts from 0-30mm. Squeezing the grip loads the parallel jaws and locks them into place, clamping around the fastener and providing a tighter grip than a standard adjustable wrench. Ideal for use on stubborn or rounded fasteners.

## **Additional Information**

- · Locking mechanism enables increased grip on fasteners.
- Length: 250mm (10").
- Range: 0 30mm.
- · Manufactured from carbon steel, drop forged & heated treated, with a corrosion resistant finish.
- · Suitable for use on stubborn or rounded fixings.